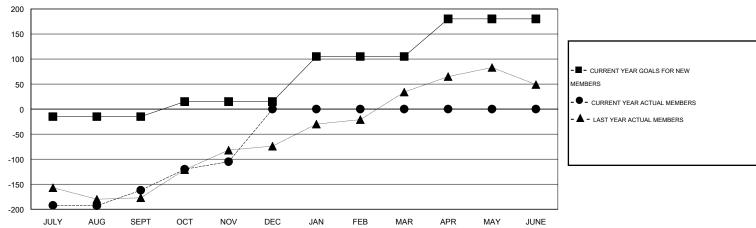

# LOCATION REP OF SRI LANKA

 $\mathsf{GMT}\;\mathsf{CA}\;6$ 

| Clubs                 |                  |           |                  |                  | Members               |                    |                                     |                    |                  |
|-----------------------|------------------|-----------|------------------|------------------|-----------------------|--------------------|-------------------------------------|--------------------|------------------|
| RESULTS FOR 2014-2015 |                  |           |                  |                  | RESULTS FOR 2014-2015 |                    |                                     |                    |                  |
| QUARTER               | NEW CLUB<br>GOAL | NEW CLUBS | DROPPED<br>CLUBS | NET<br>GAIN/LOSS | QUARTER               | NEW MEMBER<br>GOAL | CHARTER AND<br>NEW MEMBERS<br>ADDED | DROPPED<br>MEMBERS | NET<br>GAIN/LOSS |
| JULY/AUG/SEPT         | 1                | 0         | 1                | -1               | JULY/AUG/SEPT         | -15                | 47                                  | 209                | -162             |
| OCT/NOV/DEC           | 1                | 2         | 0                | 2                | OCT/NOV/DEC           | 30                 | 105                                 | 48                 | 57               |
| JAN/FEB/MAR           | 1                | 0         | 0                | 0                | JAN/FEB/MAR           | 90                 | 0                                   | 0                  | 0                |
| APR/MAY/JUNE          | 1                | 0         | 0                | 0                | APR/MAY/JUNE          | 75                 | 0                                   | 0                  | 0                |

#### GOALS AND ACTUAL MEMBERS CUMULATIVE

| DROPPED CLUBS: 1  |     | 36 CLUBS OF 79 ADDED 1 OR MORE<br>NEW MEMBERS | GENDER DISTRIBUTION   |                |     |
|-------------------|-----|-----------------------------------------------|-----------------------|----------------|-----|
|                   |     |                                               | MALE                  | 1,765 (82.79%) |     |
| DROPPED MEMBERS   |     |                                               | FEMALE                | 367 (17.21%)   |     |
| DECEASED          | 3   | OLICY HERE FOR HEALTH                         |                       |                | 404 |
| CLUB CANCELLED 23 |     | CLICK HERE FOR HEALTH ASSESSMENT DATA         | FAMILY UNIT MEMBERS   | 421<br>191     |     |
| OTHER             | 231 |                                               | HEAD OF HOUSEHOLD     |                |     |
| TOTAL             | 257 |                                               | NON-HEAD OF HOUSEHOLD |                |     |