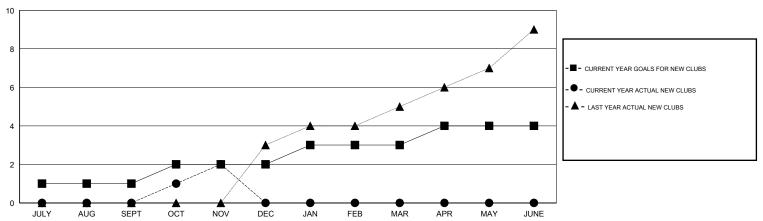

# LOCATION REP OF SRI LANKA

 $\mathsf{GMT}\;\mathsf{CA}\;6$ 

| Clubs                 |                  |           |                  |                  | Members               |                    |                                     |                    |                  |
|-----------------------|------------------|-----------|------------------|------------------|-----------------------|--------------------|-------------------------------------|--------------------|------------------|
| RESULTS FOR 2014-2015 |                  |           |                  |                  | RESULTS FOR 2014-2015 |                    |                                     |                    |                  |
| QUARTER               | NEW CLUB<br>GOAL | NEW CLUBS | DROPPED<br>CLUBS | NET<br>GAIN/LOSS | QUARTER               | NEW MEMBER<br>GOAL | CHARTER AND<br>NEW MEMBERS<br>ADDED | DROPPED<br>MEMBERS | NET<br>GAIN/LOSS |
| JULY/AUG/SEPT         | 1                | 0         | 1                | -1               | JULY/AUG/SEPT         | -15                | 47                                  | 209                | -162             |
| OCT/NOV/DEC           | 1                | 2         | 0                | 2                | OCT/NOV/DEC           | 30                 | 105                                 | 48                 | 57               |
| JAN/FEB/MAR           | 1                | 0         | 0                | 0                | JAN/FEB/MAR           | 90                 | 0                                   | 0                  | 0                |
| APR/MAY/JUNE          | 1                | 0         | 0                | 0                | APR/MAY/JUNE          | 75                 | 0                                   | 0                  | 0                |

#### GOALS AND ACTUAL NEW CLUBS CUMULATIVE